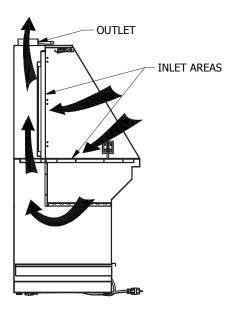

### GM1500LS

Grinding bench with downdraft and backdraft equipped with with electric sockets and LED lighting. The grinding bench can be connected to a central air extraction system.