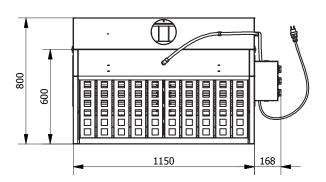

#### Parameters:

 working area: 1150x600 mm maximum load: 100 kg capacity of the dust drawers: 2x17 l Ø160 mm outlet diameter: 1500 m<sup>3</sup>/h recommended airflow: 1x230 V/50Hz power supply: