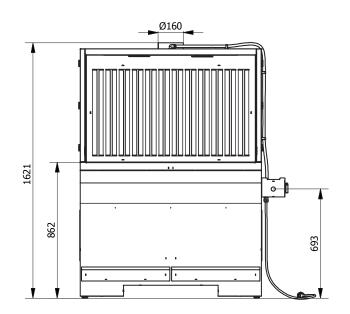

#### Parameters:

 working area: 1150x600 mm maximum load: 100 kg capacity of the dust drawers: 2x17 l Ø160 mm outlet diameter: 1500 m<sup>3</sup>/h recommended airflow: 1x230 V/50Hz power supply: