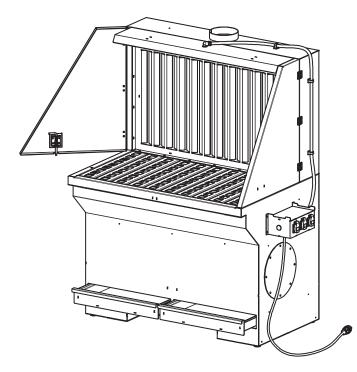

### GM1500LS

Grinding bench with downdraft and backdraft equipped with with electric sockets and LED lighting. The grinding bench can be connected to a central air extraction system.

#### Construction:

- replaceable working area
- side walls can be folded down
- dust collection drawersfeet with level adjustments
- welded, steel construction powder coated
- LED lighting above the working area
- electric sockets for grinding machines
- tool shelf

#### Parameters:

 working area: 1150x600 mm maximum load: 100 kg capacity of the dust drawers: 2x17 l Ø160 mm outlet diameter: 1500 m<sup>3</sup>/h recommended airflow: 1x230 V/50Hz power supply:

## Notes:

The product data sheet shows the default configuration.

Electric socket with light switch can be mounted on the left or the right side.